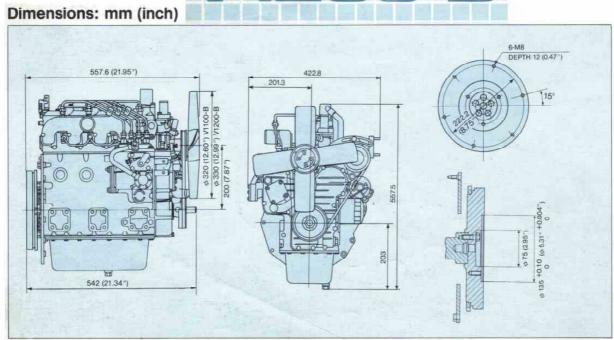

| <u>SPECIFICATION</u>                 | Vertical, water-<br>cooled, 4-cycle diesel<br>engine | Vertical, water-cooled,<br>4-cycle diesel engine |
|--------------------------------------|------------------------------------------------------|--------------------------------------------------|
| Model                                | KUBOTA V1200                                         | KUBOTA V1200                                     |
| Number of cylinders                  | 4                                                    | 4                                                |
| Bore stroke (mm)                     | 75 x 70                                              | 75 x 70                                          |
| Total displacement (mm)              | 1237                                                 | 1237                                             |
| Revolutions (rpm)                    | 3000                                                 | 3000                                             |
| Continuous rated output (PS)         | 22                                                   |                                                  |
| Gross intermittemt rated output (PS) |                                                      | 28,5                                             |
| Lubricating oil                      | API service class CC or<br>CD 10W30                  | API service class CC or<br>CD 10W30              |
| Oil capacity (L)                     | 05 10000                                             | 35 101100                                        |
| Coolant capacity (L)                 |                                                      |                                                  |
| Weight                               | 104 kgs                                              | 104 kgs                                          |